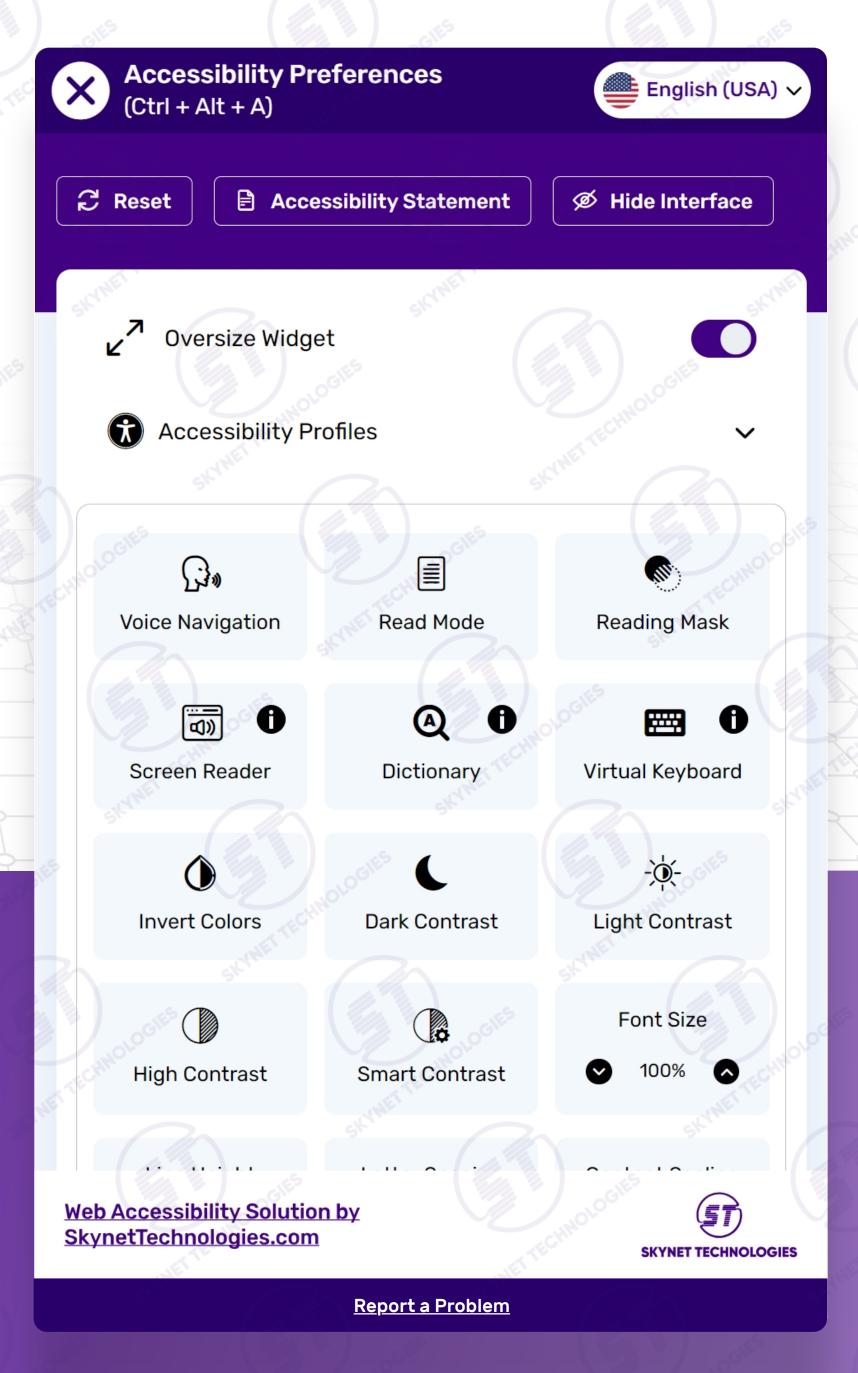

# **Accessibility Profiles**

### **Hide Interface**

Hide the accessibility interface, user won't be able to see it anymore, unless they clear their browsing history and data.

### Regular Size Widget

### Oversize Widget